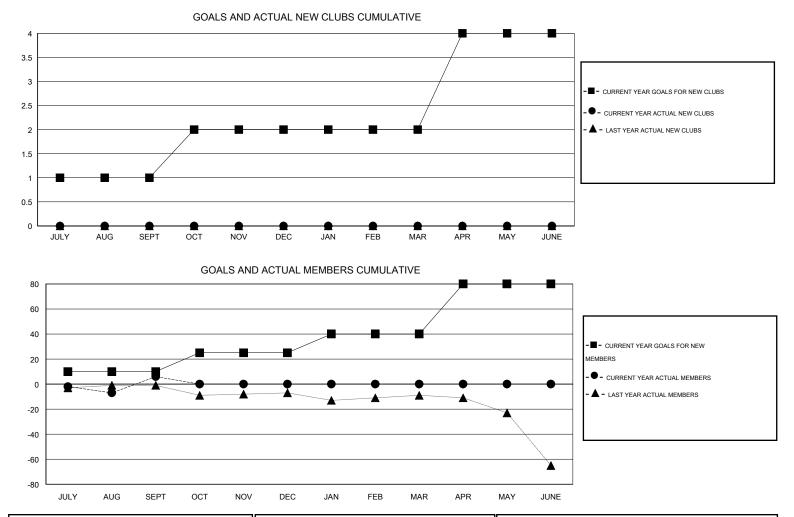

## LOCATION NETHERLANDS

| GMT:    | Elisabet | h Haderer        |                   | LOCATIO          | NETHERL          | ANDS                  |                    |                                     |                    | GMT CA 4         |
|---------|----------|------------------|-------------------|------------------|------------------|-----------------------|--------------------|-------------------------------------|--------------------|------------------|
| Clubs   |          |                  |                   |                  |                  | Members               |                    |                                     |                    |                  |
|         |          | RESUL            | LTS FOR 2014-2015 | i                |                  | RESULTS FOR 2014-2015 |                    |                                     |                    |                  |
| QUART   | TER      | NEW CLUB<br>GOAL | NEW CLUBS         | DROPPED<br>CLUBS | NET<br>GAIN/LOSS | QUARTER               | NEW MEMBER<br>GOAL | CHARTER AND<br>NEW MEMBERS<br>ADDED | DROPPED<br>MEMBERS | NET<br>GAIN/LOSS |
| JULY/AU | UG/SEPT  | 1                | 0                 | 0                | 0                | JULY/AUG/SEPT         | 10                 | 16                                  | 10                 | 6                |
| OCT/NC  | DV/DEC   | 1                | 0                 | 0                | 0                | OCT/NOV/DEC           | 15                 | 0                                   | 0                  | 0                |
| JAN/FE  | B/MAR    | 0                | 0                 | 0                | 0                | JAN/FEB/MAR           | 15                 | 0                                   | 0                  | 0                |
| APR/MA  | AY/JUNE  | 2                | 0                 | 0                | 0                | APR/MAY/JUNE          | 40                 | 0                                   | 0                  | 0                |